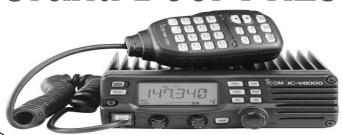

## Grand Door Prize ICOM IC-V8000

- 75W of output power
- HM-133V, remote control microphone
- Dynamic Memory Scan (DMS)
- CTCSS and DTCS operation standard
- Weather Alert Scan (U.S.A. version only)
- Easy Operation
- Cloning capability from PC or between radios