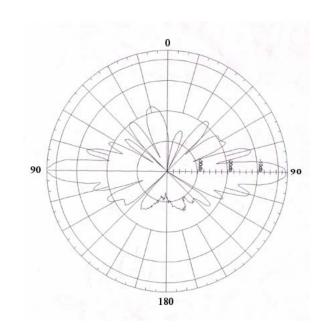

## **KP-20**

# 900-928MHz Omnidirectional Antenna

#### **Specifications:**

• 900-928MHz

• Gain: 9.2dBi

• Length: 96 inches

• Weight: 2lb 8oz (inc

brackets)

Max Power: 100 watts

VSWR: 1.5:1 or less

Mast req'd 1.25—2.50

inches

Connector: Integral N-

female

 Radome: One piece UV stabilized fiberglass

• Mounting hardware

included

### **Vertical radiation pattern**





#### **FEATURES:**

- High gain omnidirectional pattern for long-range communications
- Heavy duty, one-piece fiberglass radome, 112 MPH wind survival
- Mounting pipe acts as a shroud, protecting the coax to antenna connection from moisture/wind etc.
- Extruded aluminum brackets and stainless steel hardware included
- Ideal for the license free 900MHz ISM band



NCG Company 1275 N. Grove St. Anaheim, CA 92806-2114 Phone: 800.962-2611 Fax: 714.630-4541

email: micks@cometantenna.com