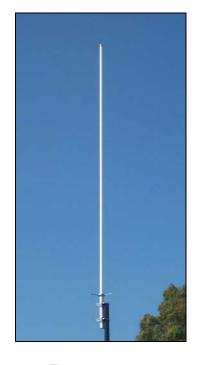

## **KP-20**

# 900-928MHz Omnidirectional Antenna

#### **Specifications:**

• 900-928MHz

• Gain: 9.2dBi

• Length: 96 inches

• Weight: 2lb 8oz (inc

brackets)

Max Power: 100 watts

VSWR: 1.5:1 or less