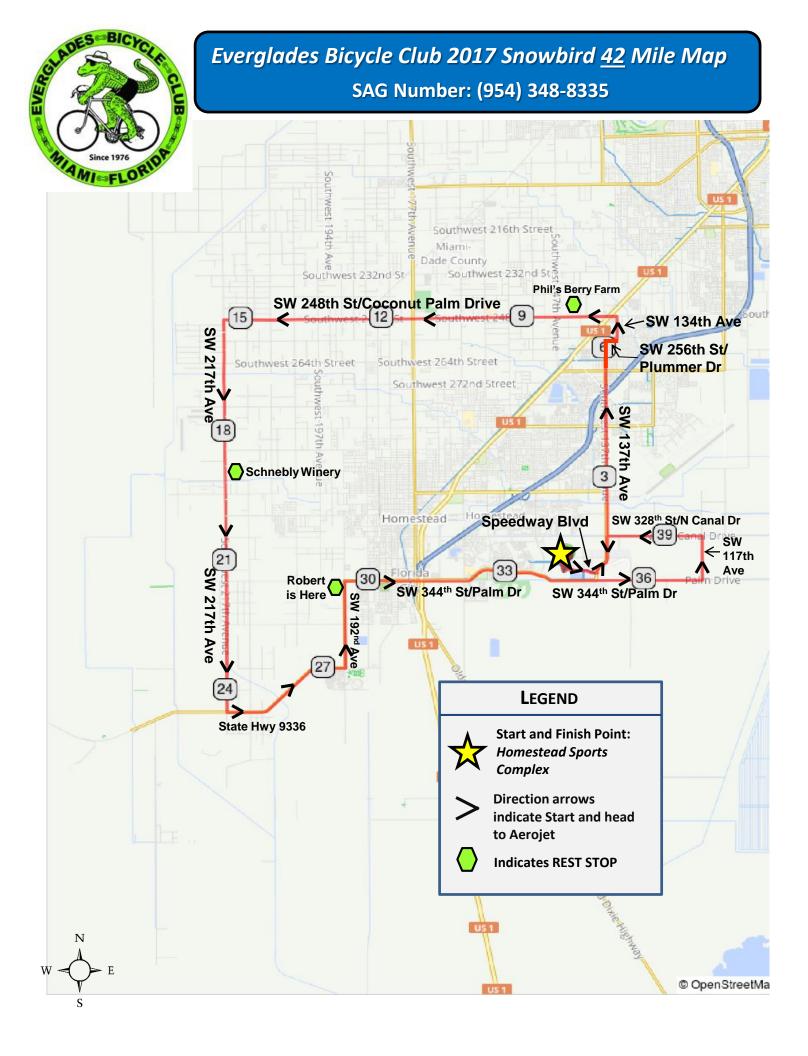

## 2017 Snowbird 42\_Mile Route

| Dist | Туре     | Note                                                                                              | Next |
|------|----------|---------------------------------------------------------------------------------------------------|------|
| 0.0  | Þ        | Start of route                                                                                    | 0.1  |
| 0.1  | <b>→</b> | Right onto Speedway Blvd                                                                          | 0.7  |
| 0.7  | +        | Left to stay on SW<br>137th Ave/Speedway<br>Blvd                                                  | 5.5  |
| 6.2  | <b>→</b> | Right onto SW 256th<br>St/Plummer Dr                                                              | 0.3  |
| 6.5  | +        | Left onto SW 134th<br>Ave/Bayview St                                                              | 0.5  |
| 7.0  | +        | Left onto SW 248th<br>St/Coconut Palm Dr                                                          | 0.6  |
| 7.6  | •        | REST STOP - Phil's<br>Berry Farm on the<br>Right<br>13955 SW 248th Street,<br>Homestead, FL 33032 | 0.0  |

## 7.6 miles. +16/-10 feet

| Dist | Туре     | Note                                                                                                                                                                | Next |
|------|----------|---------------------------------------------------------------------------------------------------------------------------------------------------------------------|------|
| 27.4 | +        | Left to stay on State<br>Hwy 9336/SW 192nd<br>Ave                                                                                                                   | 2.0  |
| 29.4 |          | REST STOP - Robert<br>is Here. EBC will be<br>on the Left side just<br>south of Roberts.<br>19200 SW 344th St,<br>Homestead, FL 33030                               | 0.0  |
| 29.5 | •        | Right (WEST) onto<br>SW 344th St/W Palm<br>Dr<br>To exit the Rest Stop, turn<br>Left and head North on<br>192nd Ave and prepare to<br>turn Right on SW 344th<br>St. | 5.5  |
| 34.9 | 1        | Stay right on SW<br>344th St/Palm Dr                                                                                                                                | 2.3  |
| 37.2 | <b>—</b> | Left onto SW 117th<br>Ave/Colonial Road                                                                                                                             | 1.0  |
| 38.2 | <b>—</b> | Left onto SW 328th<br>St/N Canal Dr<br>3.7 miles. +4/-4 feet                                                                                                        | 2.0  |

| Dist | Туре | Note                                                                                                            | Next |
|------|------|-----------------------------------------------------------------------------------------------------------------|------|
| 7.6  |      | Continue on SW 248th St/Coconut Palm Dr Exit Rest Stop by turning Right (WEST) onto SW 248th St/Coconut Palm Dr | 7.8  |
| 15.4 | +    | Left onto SW 217th<br>Ave/Loveland Dr                                                                           | 3.5  |
| 18.9 | ₩    | REST STOP -<br>Schnebly Winery &<br>Brewery<br>30205 SW 217th Ave,<br>Homestead, FL 33030                       | 0.0  |
| 18.9 |      | Continue on SW 217th Ave/Loveland Dr Exit Rest Stop by turning Left (SOUTH) onto 217th Ave/Loveland Dr          | 5.6  |
| 24.5 | +    | Left onto State Hwy<br>9336 /SW 392nd St                                                                        | 2.9  |

## 16.9 miles. +12/-15 feet

| Dist | Туре     | Note                                  | Next |
|------|----------|---------------------------------------|------|
| 40.3 | +        | Left onto SW 137th<br>Ave             | 0.5  |
| 40.8 | 1        | Continue onto<br>Speedway Blvd        | 0.4  |
| 41.2 | <b>→</b> | Right to stay on<br>Speedway Blvd     | 0.6  |
| 41.9 | +        | Left into Homestead<br>Sports Complex | 0.1  |
| 42.0 | Ø        | End of route                          | 0.0  |