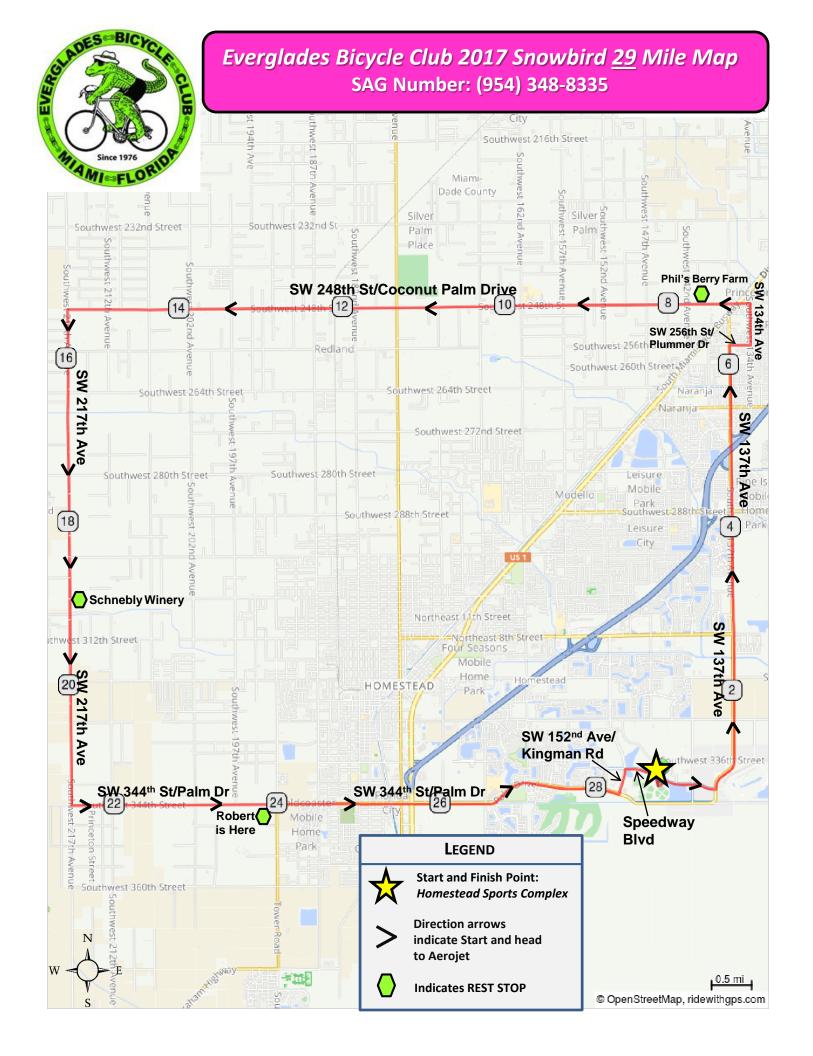

## 2017 Snowbird 29\_Mile Route

| Dist | Туре     | Note                                                                                                     | Next |
|------|----------|----------------------------------------------------------------------------------------------------------|------|
| 0.0  | P        | Start of route                                                                                           | 0.1  |
| 0.1  | <b>→</b> | Right onto Speedway<br>Blvd                                                                              | 0.7  |
| 0.7  | +        | Left to stay on 137th<br>Ave/ Speedway Blvd                                                              | 5.5  |
| 6.2  | <b>→</b> | Right onto SW 256th<br>St/Plummer Dr                                                                     | 0.3  |
| 6.5  | +        | Left onto SW 134th<br>Ave/Bayview St                                                                     | 0.5  |
| 7.0  | +        | Left onto SW 248th<br>St/Coconut Palm Dr                                                                 | 0.6  |
| 7.6  |          | REST STOP - Phil's<br>Berry Farm on the<br>Right<br>13955 SW 248th St.,<br>Homestead FL 33032            | 0.0  |
| 7.6  |          | Continue on SW248th St/Coconut Drive Exit Rest Stop by turning right onto SW 248th St/Coconut Palm Drive | 7.8  |

7.6 miles. +17/-10 feet

| Dist | Type     | Note                                                                                            | Next |
|------|----------|-------------------------------------------------------------------------------------------------|------|
| 24.0 |          | Exit Rest Stop by<br>heading North on<br>192nd Ave and then<br>East onto SW 344th<br>St/Palm Dr | 0.5  |
| 24.5 | 1        | Continue onto SW<br>344th St/W Palm Dr                                                          | 3.8  |
| 28.3 | +        | Left onto SW 152nd<br>Ave/Kingman Rd                                                            | 0.3  |
| 28.6 | <b>→</b> | Right onto Speedway Blvd                                                                        | 0.5  |
| 29.1 | <b>→</b> | Right into Homestead<br>Sports Complex                                                          | 0.1  |
| 29.2 | Ø        | End of route                                                                                    | 0.0  |

| Dist | Туре | Note                                                                                                                                          | Next |
|------|------|-----------------------------------------------------------------------------------------------------------------------------------------------|------|
| 15.4 | +    | Left onto SW 217th<br>Ave/Loveland Dr                                                                                                         | 3.5  |
| 18.9 |      | REST STOP -<br>Schnebly Winery &<br>Brewery on the Left<br>30205 SW 217th Ave,<br>Homestead, FL 33030                                         | 0.0  |
| 18.9 |      | Continue on SW 217th Ave/Loveland Drive Exit Rest Stop by turning Left onto SW 217th Ave/Loveland Drive                                       | 2.6  |
| 21.5 | +    | Left onto SW 344th<br>St/W Palm Dr                                                                                                            | 2.5  |
| 24.0 | •    | REST STOP - Robert<br>is Here: EBC will be<br>located just south of<br>Robert's on SW 192<br>Ave<br>19200 SW 344th St,<br>Homestead, FL 33030 | 0.0  |

16.4 miles. +8/-11 feet