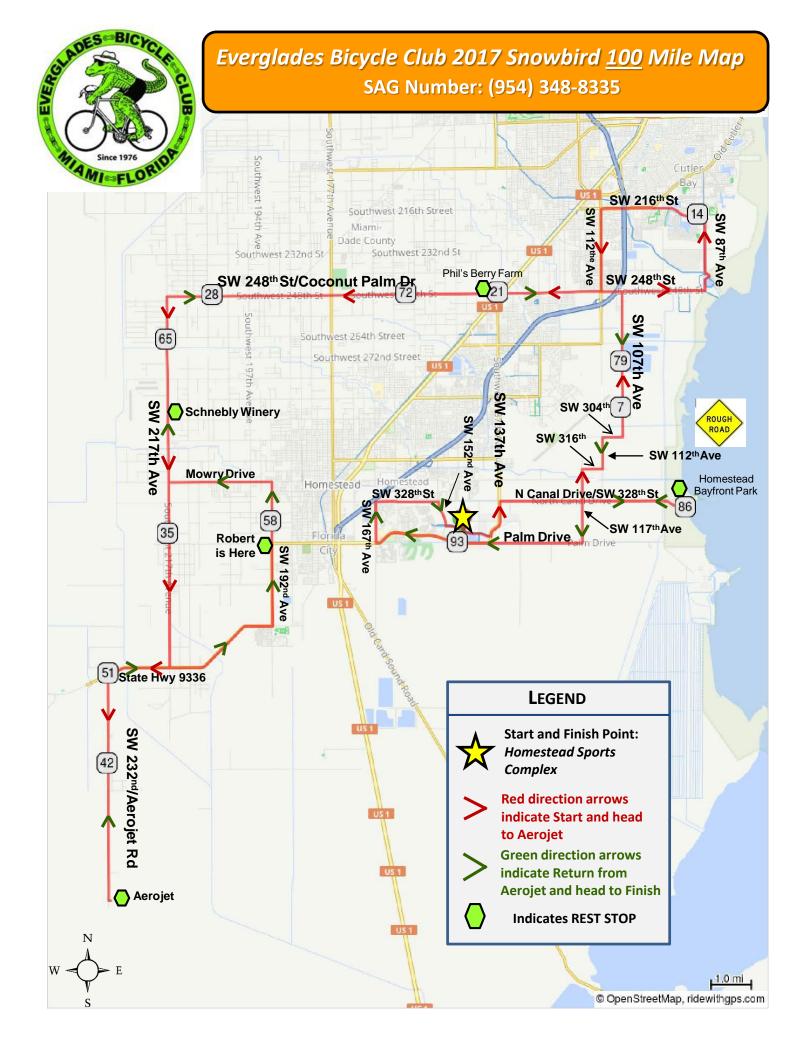

## 2017 Snowbird 100\_Mile Route

| Dist | Туре     | Note                                    | Next |
|------|----------|-----------------------------------------|------|
| 0.0  | Þ        | Start of route                          | 0.1  |
| 0.1  | •        | Right onto Speedway<br>Blvd             | 0.7  |
| 0.7  | +        | Left to stay on<br>Speedway Blvd        | 0.4  |
| 1.2  | 1        | Continue onto SW<br>137th Ave           | 0.5  |
| 1.7  | <b>→</b> | Right onto SW 328th<br>St/N Canal Dr    | 2.0  |
| 3.7  | +        | Left onto SW 117th<br>Ave/Colonial Rd   | 0.8  |
| 4.5  | <b>→</b> | Right onto SW 316th<br>St               | 0.5  |
| 5.0  | +        | Left onto SW 112th<br>Ave<br>ROUGH ROAD | 0.8  |
| 5.7  | <b>→</b> | Right onto SW 304th<br>St               | 0.5  |

## 5.7 miles. +0/-0 feet

\_\_\_\_\_

| Dist | Туре | Note                                                                                                                    | Next |
|------|------|-------------------------------------------------------------------------------------------------------------------------|------|
| 21.3 |      | REST STOP Phil's<br>Berry Farm<br>13955 SW 248th St,<br>Homestead, FL 33032                                             | 0.0  |
| 21.3 |      | Continue on SW<br>248th St/Coconut<br>Palm Dr<br>Exit Rest Stop by turning<br>Right onto SW 248th<br>St/Coconut Palm Dr | 7.8  |
| 29.1 | +    | Left onto SW 217th<br>Ave/Loveland Dr                                                                                   | 3.5  |
| 32.5 |      | REST STOP -<br>Schnebly Winery &<br>Brewery<br>30205 SW 217th Ave,<br>Homestead, FL 33030                               | 0.0  |
| 32.6 | 1    | Continue SW 217th<br>Ave/Loveland Drive                                                                                 | 5.6  |
| 38.2 | •    | Right onto SW 392nd<br>St/Ingraham Hwy                                                                                  | 1.6  |

| Dist | Туре | Note                                                  | Next |
|------|------|-------------------------------------------------------|------|
| 6.2  | Ŧ    | SW 304th St turns left<br>and becomes SW<br>107th Ave | 3.6  |
| 9.8  | •    | Right onto SW 248th<br>St/Coconut Palm Dr             | 1.0  |
| 10.8 | +    | Left onto SW 97th<br>Ave                              | 0.0  |
| 10.8 | •    | Right onto SW 248th<br>St/Coconut Palm Dr             | 1.0  |
| 11.9 | +    | Left onto SW 87th<br>Ave/Galloway Rd                  | 0.4  |
| 12.3 | +    | Left to stay on SW<br>87th Ave                        | 1.5  |
| 13.8 | +    | Left onto SW 216th<br>St                              | 2.6  |
| 16.4 | +    | Left onto SW 112th<br>Ave/S Allapattah Rd             | 2.0  |
| 18.4 | •    | Right onto SW 248th<br>St/Coconut Palm Dr             | 2.9  |

## 12.7 miles. +21/-21 feet

\_\_\_\_\_

| Dist | Туре | Note                                                                                           | Next |
|------|------|------------------------------------------------------------------------------------------------|------|
| 39.7 | +    | Left onto SW 232nd<br>Ave/Aerojet Rd                                                           | 5.5  |
| 45.3 |      | REST STOP Aerojet<br>End of Aerojet Road,<br>48000 SW 232nd Ave,<br>Homestead, FL 33034        | 0.0  |
| 45.3 | Γ    | Around on SW 232nd<br>Ave/Aerojet Road<br>Exit Rest Stop by heading<br>North onto Aerojet Road | 5.5  |
| 50.8 | +    | Right onto State<br>Road 9336/Ingraham<br>Hwy                                                  | 4.5  |
| 55.3 | +    | Left to stay on State<br>Hwy 9336/SW 192nd<br>Ave                                              | 2.0  |
| 57.3 |      | REST STOP - Robert<br>is Here<br>19200 SW 344th St,<br>Homestead, FL 33034                     | 0.0  |

| Dist | Туре     | Note                                                                                                                    | Next |
|------|----------|-------------------------------------------------------------------------------------------------------------------------|------|
| 57.4 |          | Continue on SW<br>192nd Ave<br>Exit Rest Stop by heading<br>North onto SW 192nd Ave                                     | 1.5  |
| 58.9 | +        | Left onto SW 320th<br>St/W Mowry Dr                                                                                     | 2.5  |
| 61.4 | <b>→</b> | Right onto SW 217th<br>Ave                                                                                              | 4.6  |
| 66.0 | •        | Right onto SW 248th<br>St/Coconut Palm Dr                                                                               | 7.8  |
| 73.7 |          | Continue on SW<br>248th St/Coconut<br>Palm Dr<br>Exit Rest Stop by turning<br>Right onto SW 248th<br>St/Coconut Palm Dr | 2.9  |
| 76.7 | •        | Slight right onto SW<br>248th St/Coconut<br>Palm Dr                                                                     | 0.5  |
| 77.1 | •        | Right onto SW 107th<br>Ave                                                                                              | 3.6  |

## 19.8 miles. +30/-30 feet

\_\_\_\_\_

| Dist | Туре     | Note                                           | Next |
|------|----------|------------------------------------------------|------|
| 89.8 | •        | Right onto SW 344th<br>St/Palm Dr              | 2.3  |
| 92.1 | <b>→</b> | Right to stay on SW<br>344th St/Palm Dr        | 0.0  |
| 92.1 | +        | Left onto SE 24th<br>St/SW 344th St/Palm<br>Dr | 2.9  |
| 95.0 | →        | Right onto SE 12th<br>Ave/SW 167th Ave         | 1.0  |
| 96.0 | <b>→</b> | Right onto SW 328th<br>St/SE 8th St            | 1.5  |
| 97.6 | →        | Right                                          | 0.1  |
| 97.7 | +        | Left toward SW<br>152nd Ave/Kingman<br>Rd      | 0.0  |
| 97.7 | •        | Right onto SW 152nd<br>Ave/Kingman Rd          | 0.5  |
| 98.2 | +        | Left onto Speedway<br>Blvd                     | 0.5  |
| 98.7 | →        | Right                                          | 0.1  |

| Туре | Note                                                                                          | Next                                                                                                                                                                                                                                                                                                                                                                                                                                            |
|------|-----------------------------------------------------------------------------------------------|-------------------------------------------------------------------------------------------------------------------------------------------------------------------------------------------------------------------------------------------------------------------------------------------------------------------------------------------------------------------------------------------------------------------------------------------------|
| •    | SW 107th Ave turns<br>right and becomes<br>SW 304th St                                        | 0.5                                                                                                                                                                                                                                                                                                                                                                                                                                             |
| ł    | Left onto SW 112th<br>Ave/S Allapattah Rd                                                     | 0.8                                                                                                                                                                                                                                                                                                                                                                                                                                             |
| •    | Right onto SW 316th<br>St                                                                     | 0.5                                                                                                                                                                                                                                                                                                                                                                                                                                             |
| +    | Left onto SW 117th<br>Ave                                                                     | 0.8                                                                                                                                                                                                                                                                                                                                                                                                                                             |
| +    | Left onto SW 328th<br>St/N Canal Dr                                                           | 2.8                                                                                                                                                                                                                                                                                                                                                                                                                                             |
|      | REST STOP -<br>Homestead Bayfront<br>Park at Shelter #2<br>9698 SW 328th St,<br>Homestead, FL | 0.8                                                                                                                                                                                                                                                                                                                                                                                                                                             |
|      | Around and continue<br>on SW 328th St/N<br>Canal Drive                                        | 2.0                                                                                                                                                                                                                                                                                                                                                                                                                                             |
| +    | Left onto SW 117th<br>Ave/Colonial Rd                                                         | 1.0                                                                                                                                                                                                                                                                                                                                                                                                                                             |
|      | Type                                                                                          | <ul> <li>SW 107th Ave turns right and becomes SW 304th St</li> <li>Left onto SW 112th Ave/S Allapattah Rd</li> <li>Right onto SW 316th St</li> <li>Left onto SW 117th Ave</li> <li>Left onto SW 117th Ave</li> <li>Left onto SW 328th St/N Canal Dr</li> <li>REST STOP - Homestead Bayfront Park at Shelter #2 9698 SW 328th St, Homestead, FL</li> <li>Around and continue on SW 328th St/N Canal Drive</li> <li>Left onto SW 117th</li> </ul> |

| Dist | Туре | Note         | Next |
|------|------|--------------|------|
| 98.8 | pe   | End of route | 0.0  |

\_\_\_\_\_