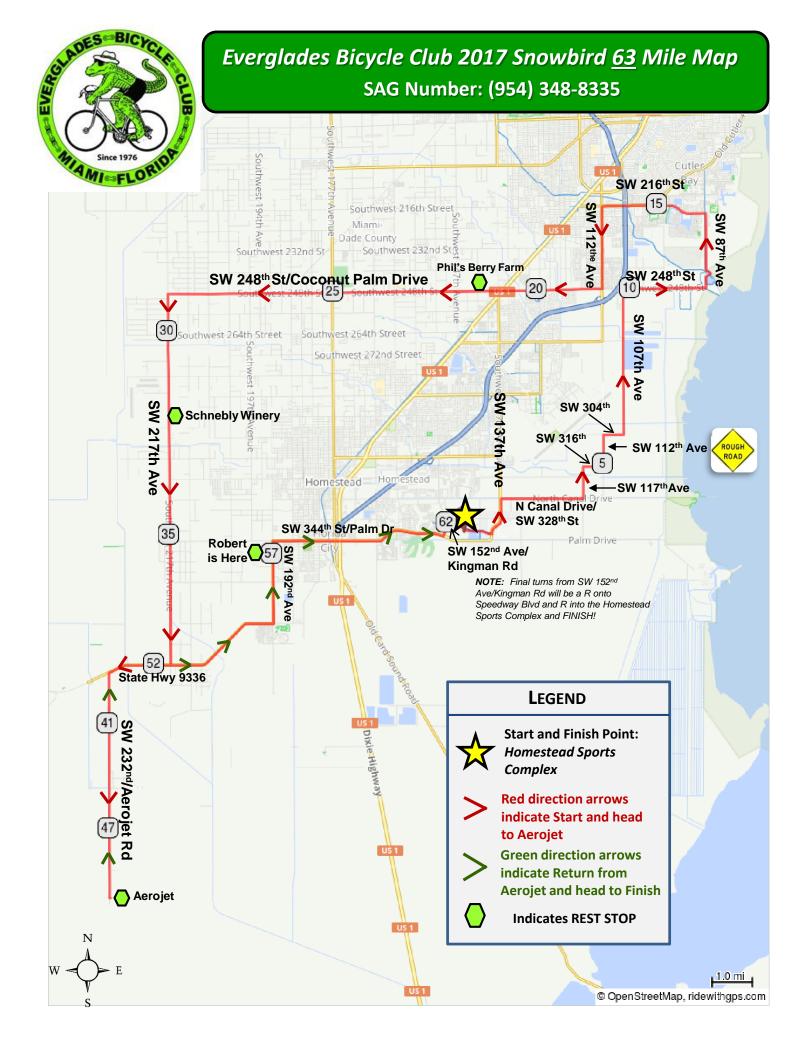

## 2017 Snowbird 63\_Mile Route

| Dist | Туре     | Note                                                  | Next |
|------|----------|-------------------------------------------------------|------|
| 0.0  | ▶        | Start of route                                        | 0.1  |
| 0.1  | •        | Right onto Speedway<br>Blvd                           | 0.7  |
| 0.7  | +        | Left onto SW 137th<br>Ave/Speedway Blvd               | 0.9  |
| 1.7  | •        | Right onto SW 328th<br>St/N Canal Dr                  | 2.0  |
| 3.7  | +        | Left onto SW 117th<br>Ave/Colonial Rd                 | 0.8  |
| 4.5  | <b>→</b> | Right onto SW 316th<br>St                             | 0.5  |
| 5.0  | +        | Left onto SW 112th<br>Ave<br>CAUTION - ROUGH<br>ROAD  | 0.8  |
| 5.7  | •        | Right onto SW 304th<br>St                             | 0.5  |
| 6.2  | +        | SW 304th St turns left<br>and becomes SW<br>107th Ave | 3.6  |

## 6.2 miles. +0/-0 feet

\_\_\_\_\_

| Dist | Туре | Note                                                                                                                                 | Next |
|------|------|--------------------------------------------------------------------------------------------------------------------------------------|------|
| 21.3 |      | Continue on SW<br>248th St/Coconut<br>Palm Dr<br>Exit Rest Stop by turning<br>Right (WEST) onto SW<br>248th St/Coconut Palm<br>Drive | 7.8  |
| 29.1 | +    | Left onto SW 217th<br>Ave/Loveland Dr                                                                                                | 3.5  |
| 32.5 |      | REST STOP -<br>Schnebly Winery &<br>Brewery on Left<br>30205 SW 217th Ave,<br>Homestead, FL 33030                                    | 0.0  |
| 32.6 | 1    | Continue SW 217th<br>Ave/Loveland Drive<br>Exit Rest Stop by turning<br>Left (SOUTH) onto SW<br>217th Ave/Loveland Dr                | 5.6  |
| 38.2 | •    | Right onto State Hwy<br>9336                                                                                                         | 1.6  |
| 39.7 | +    | Left onto SW 232nd<br>Ave/Aerojet Rd                                                                                                 | 5.5  |

| Dist | Туре | Note                                                                                        | Next |
|------|------|---------------------------------------------------------------------------------------------|------|
| 9.8  | →    | Right onto SW 248th<br>St/Coconut Palm Dr                                                   | 1.0  |
| 10.8 | +    | Left onto SW 97th<br>Ave                                                                    | 0.0  |
| 10.8 | •    | Right onto SW 248th<br>St/Coconut Palm Dr                                                   | 1.0  |
| 11.9 | +    | Left onto SW 87th<br>Ave/Galloway Rd                                                        | 0.4  |
| 12.3 | +    | Left to stay on SW<br>87th Ave                                                              | 1.5  |
| 13.8 | +    | Left onto SW 216th<br>St                                                                    | 2.6  |
| 16.4 | +    | Left onto SW 112th<br>Ave/S Allapattah Rd                                                   | 2.0  |
| 18.4 | •    | Right onto SW 248th<br>St/Coconut Palm Dr                                                   | 2.9  |
| 21.3 |      | REST STOP Phil's<br>Berry Farm on the<br>right<br>13955 SW 248th St,<br>Homestead, FL 33032 | 0.0  |

| Dist | Туре | Note                                                                                                                                 | Next |
|------|------|--------------------------------------------------------------------------------------------------------------------------------------|------|
| 45.3 |      | REST STOP Aerojet<br>on the Left<br>End of Aerojet Road, SW<br>232nd Ave, Homestead,<br>FL 33034                                     | 0.0  |
| 45.3 | •    | Turn around on SW<br>232nd Ave/Aerojet<br>Road<br>Exit Rest Stop by turning<br>Right (NORTH) onto SW<br>232nd Ave/Aerojet Road       | 5.5  |
| 50.8 | •    | Right onto State<br>Road 9336/Ingraham<br>Hwy                                                                                        | 4.5  |
| 55.3 | +    | Left to stay on SW<br>192nd Ave/State Hwy<br>9336                                                                                    | 2.0  |
| 57.3 |      | REST STOP - Robert<br>is Here. EBC will be<br>on the Left and just<br>South of Roberts<br>19200 SW 344th St,<br>Homestead, FL 303034 | 0.0  |

.....

17.6 miles. +15/-12 feet

| Dist | Туре     | Note                                                                                                                                         | Next |
|------|----------|----------------------------------------------------------------------------------------------------------------------------------------------|------|
| 57.3 | <b>→</b> | Right onto SW 344th<br>St/W Palm Dr<br>Exit Rest Stop by turn Left<br>onto 192nd Ave and<br>prepare to turn Right<br>(EAST) onto SW 344th St | 4.3  |
| 61.6 | +        | Left onto SW 152nd<br>Ave/Kingman Rd                                                                                                         | 0.3  |
| 62.0 | •        | Right onto Speedway<br>Blvd                                                                                                                  | 0.5  |
| 62.5 | •        | Right into Homestead<br>Sports Complex                                                                                                       | 0.1  |
| 62.6 | Ø        | End of route                                                                                                                                 | 0.0  |

5.2 miles. +1/-2 feet

\_\_\_\_\_