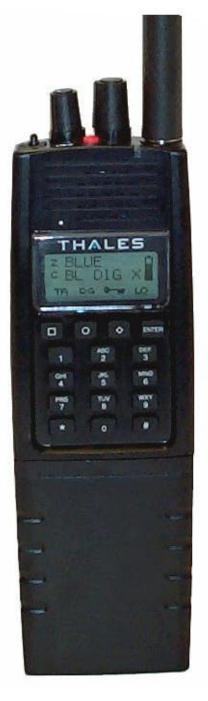

16 channels each, that is, 48 channels with 48 possible shadow channels
- Option to Clone radio global settings
- Retains option for a full Clone operation

# Transmit Squelch Tone Pick List

- Program up to 32 tones to be quick picked from the radio keypad
- Option to map NAC Codes to CTCSS tones with the PC programmer for seamless transition from analog to digital systems

#### Password Protected Zones

 A password will be required to alter, clone or PC program protected zones

#### Unit ID Call Pick List

- Make easy Unit ID calls from a preprogrammed list of up to 99 names
- Received transmissions display the name of the incoming Unit ID

### Other feature improvements

- Improved Priority Scan
- Enhanced Unit ID Display
- Enhanced Backlight Capacity
- Enhanced Busy signal indicator





Phone: 240.864.7000 Fax: 240.864.7620